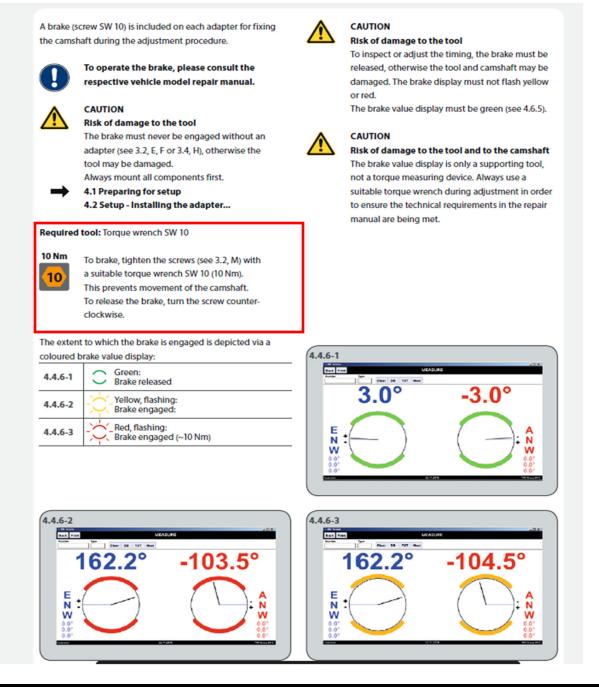

### Subject: VAS611007 Important Product Information

VAS 611007 Camshaft Adjustment Tool comes with a Brake screw that can be improperly torqued. This action can cause the screw bolt to fail and it can internally break the glass measuring dial inside the encoder.

#### Please see proper torque specifications:

© 2024 Audi of America, Inc.